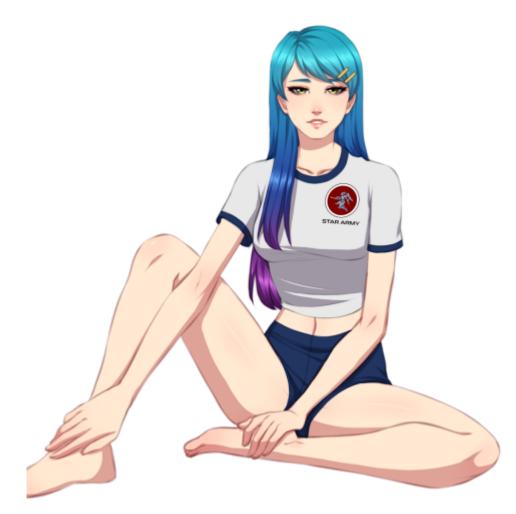

## **Art Gallery: Type 40 Exercise Uniform**

This is a gallery for artwork featuring the Star Army Exercise Uniform, Type 40. It's one of the easiest uniforms to add to a character because it's small and does not have a lot of variations like the duty uniforms, which means it's great to add on top of adoptables and artwork made using pre-made bases.

## **OOC Notes**

Wes created this article on 2018/03/02 18:48.

- Art for Nakeysha Smalls by Aranren. Commissioned by Wes.
- Art for Cassie is by thulianshadow using the base by Waitress (Cozycat) with clothing by Wes. Paid adoptable.
- Art for Amara Hazzel by Wes using purchased Waitress base.
- Art for Benna by plex-sixsmith-adopts on DA using the base from Waitress on FA. Paid adoptable owned by Wes. Edits and clothes by Wes.
- Art for Stella Glass by Wes using purchased Waitress base.
- Art of Hanako by Crimsonsnows (paid commission)