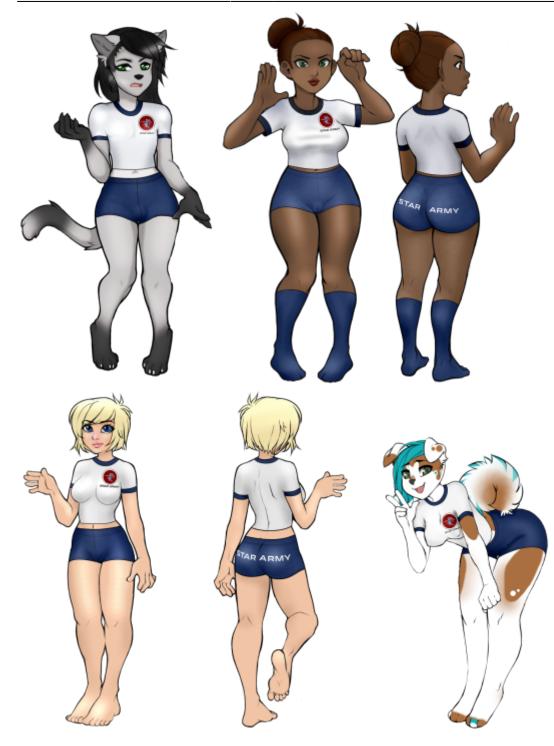

## **Art Gallery: Type 40 Exercise Uniform**

This is a gallery for artwork featuring the Star Army Exercise Uniform, Type 40. It's one of the easiest uniforms to add to a character because it's small and does not have a lot of variations like the duty uniforms, which means it's great to add on top of adoptables and artwork made using pre-made bases.

## **OOC Notes**

Wes created this article on 2018/03/02 18:48.

- Art for Nakeysha Smalls by Aranren. Commissioned by Wes.
- Art for Cassie is by thulianshadow using the base by Waitress (Cozycat) with clothing by Wes. Paid adoptable.
- Art for Amara Hazzel by Wes using purchased Waitress base.
- Art for Benna by plex-sixsmith-adopts on DA using the base from Waitress on FA. Paid adoptable owned by Wes. Edits and clothes by Wes.
- Art for Stella Glass by Wes using purchased Waitress base.
- Art of Hanako by Crimsonsnows (paid commission)