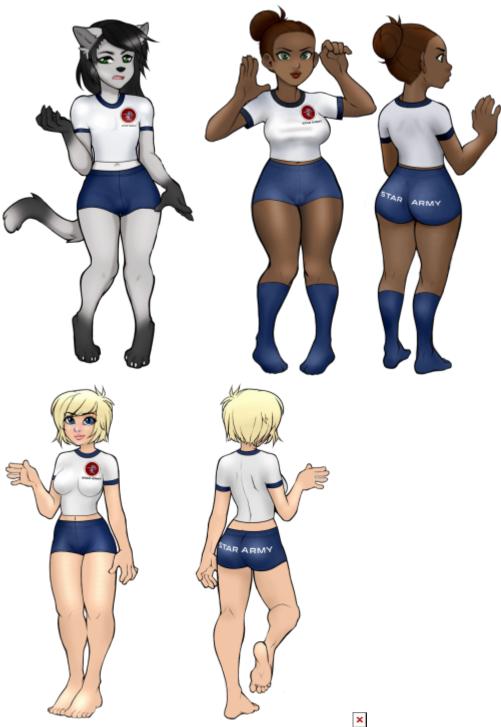

## **Art Gallery: Type 40 Exercise Uniform**

This is a gallery for artwork featuring the Star Army Exercise Uniform, Type 40. It's one of the easiest uniforms to add to a character because it's small and doesn't have a lot of variations like the duty uniforms, which means it's great to add on top of adoptables and artwork made using pre-made bases.

## **OOC Notes**

wes created this article on 2018/03/02 18:48.

- Art for Nakeysha Smalls by Aranren. Commissioned by Wes.
- Art for cassie is by thulianshadow using the base by Waitress (Cozycat) with clothing by Wes. Paid adoptable.
- Art for Amara Hazzel by Wes using purchased Waitress base.
- Art for benna by plex-sixsmith-adopts on DA using the base from Waitress on FA. Paid adoptable owned by Wes. Edits and clothes by Wes.
- Art for Stella Glass by Wes using purchased Waitress base.
- Art of Hanako by Crimsonsnows (paid commission)