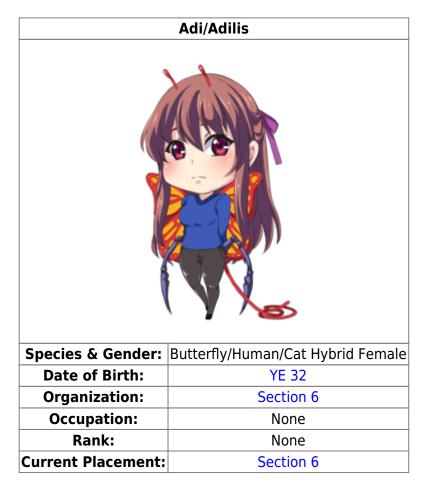

# **Physical Description**

Height: 4'8

Skin color: Pale

Eve color: Red Hair color: Brown

Hair style: Very long, straight

Weight: 80 lbs.

Other: Adi has a form similar to a short human, though she has red butterfly wings on her back that are of a decent size. She has two red butterfly antennae coming out of the top of her head that are one foot long each. She has a red cat tail with short fur that is five feet long. Her hands, feet, and extra insect feet have tiny retractable hair-like bones on them that allow her to climb walls in the same way insects do. She has cat fangs, and her hands have retractable claws instead of human nails. She has two black insect legs on her sides, between her arms and her hip, however, she normally keeps these hidden under whatever shirt she's wearing, and doesn't bother to add extra sleeves for them. They're normally not noticeable under her shirt, other than perhaps a slight bulge on her sides. She has long, butt-length hair, and has a very curvy appearance, with thick thighs, wide hips, a generous rear, and a chest with D-cup sized breasts. As part of the Hybrid project she has most Hybrid abilities, including their extreme temperature endurance, though she prefers to be in warmer areas.

## **Personality**

Adi is very shy, even easily scared. She's easily startled, and tends to avoid other people, mostly sticking

https://wiki.stararmy.com/

2024/04/24 17:44 3/4 Adi Pine

closely to those she knows. Once she gets to know someone, she will start to trust them and stay near them. Currently, she mostly sticks around her siblings, Sonia, Isabelle, or Jack. She isn't used to being a female and as such is shy about her body.