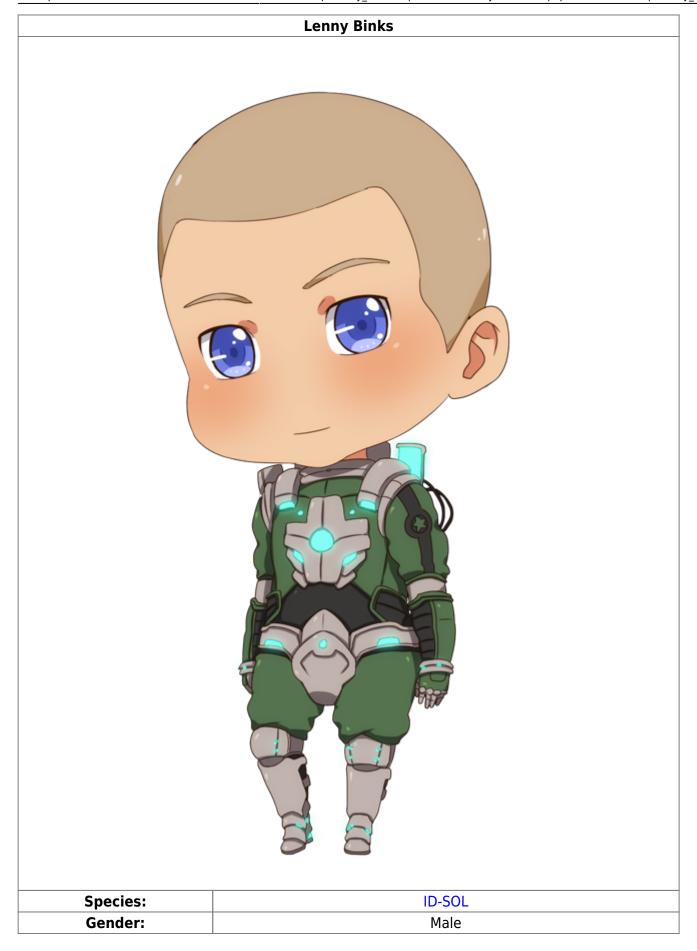

## **General View**

• Build: Large, slightly chunky and muscular

• Skin Color: Light tan

• Facial Features: Somewhat egg-shaped head with a small nose and rounded jawbone

• Eye color: Blue

• Hair color and Style: Blonde, shaved close to the head