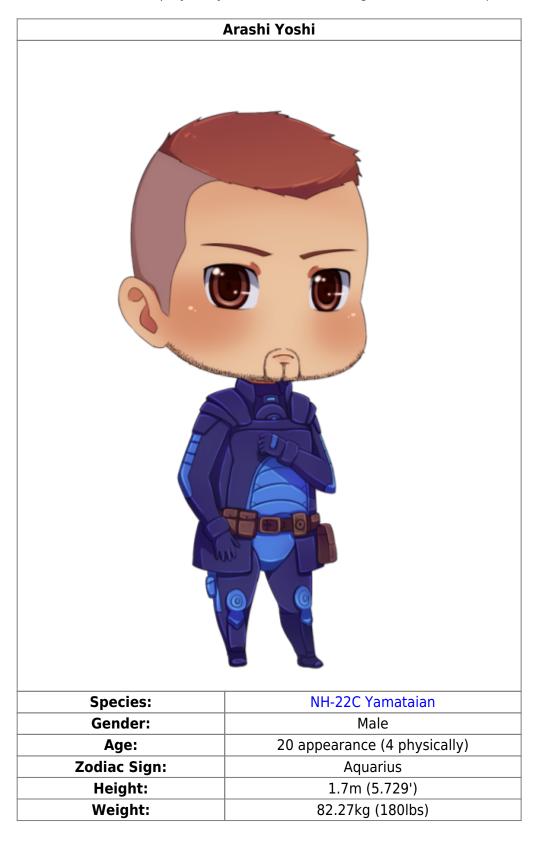

## **Physical Characteristics**

Height: 5' 9" Mass: 180 lbs

Build and Skin Color: Arashi has light brown skin, and a wiry physique.

**Facial Features and Eye Color:** Arashi has a slender angular face. He has piercing brown round eyes. He wears a crisp trim beard.

Hair Color and Style: Arashi has light brown hair that he keeps cut in a high and tight style.

**Distinguishing Features:** Arashi's features give him a somber appearance.

## **Psychological Characteristics**

**Personality:** Arashi is a serious, some would say driven person. He is the kind of person who it takes time to earn his loyalty, but once earned, will walk through fire with you.