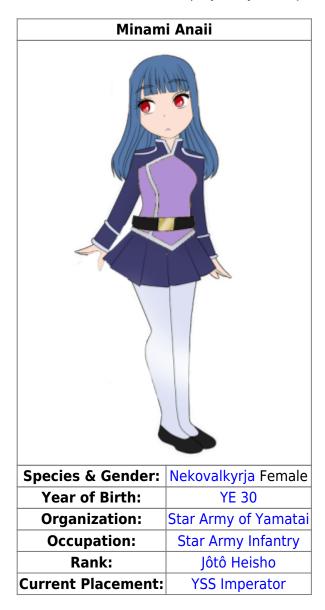

# Minami Anaii

Minami Anaii is a GM NPC played by HAMnJAM.

# **Physical Description**

Anaii has a shoulder length blue haircut that is jet black. She has sharp red eyes and cream-colored skin.

### **OOC Information**

In the case HnJ becomes inactive:

- Can this character be used as an NPC by a GM or FM? NO
- Can this character be adopted after I've been gone for a year? NO

| Character Data                                  |              |                    |  |
|-------------------------------------------------|--------------|--------------------|--|
| <b>Character Name</b>                           | Minami Anaii |                    |  |
| <b>Character Owner</b>                          | HAI          | MnJAM              |  |
| Character Status NPC Available for GM or FM use |              |                    |  |
| Star Army Personnel Database                    |              |                    |  |
| <b>SAOY Career Stat</b>                         | us           | Active Duty        |  |
| SAOY Rank                                       |              | Jôtô Heisho        |  |
| <b>SAOY Occupation</b>                          |              | Star Army Infantry |  |
| SAOY Assignment                                 | t            | YSS Imperator      |  |