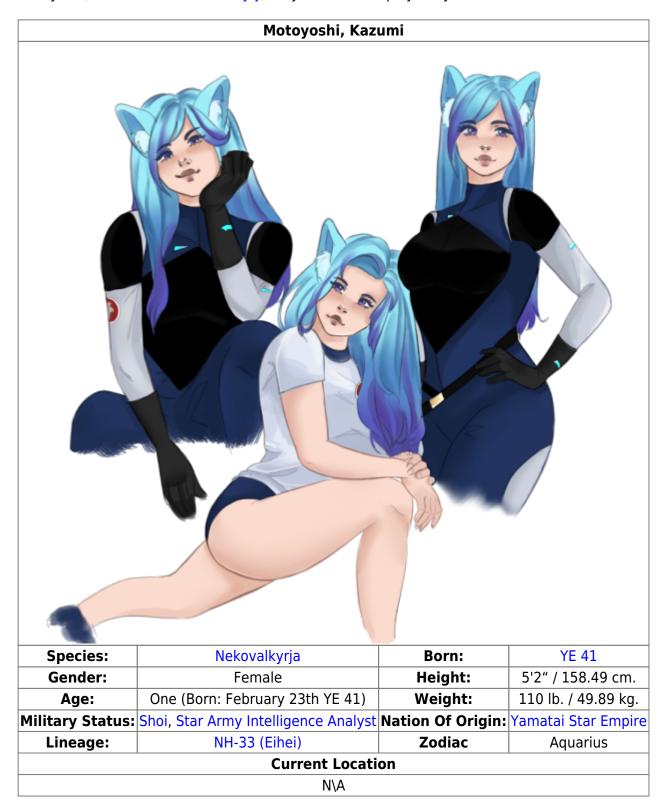

## **Facial Features and Eye Coloration**

Pale complected and with a heart-shaped face, Kazumi's burnished, violet-purple eyes are large and almond-shaped with a slight sheen. Her eyebrows are symmetrical with long eyelashes, while her nose is narrow. Kazumi has a defined jawline with an angular chin and high cheekbones.

Her lips are a hue of light pink and slender.

#### **Ears**

While the Nekovalkyrja are offered alternate options for their ears (cat, elf, human), Kazumi has consistently maintained those of a cat. They are short furred and the same ice-blue as her hair with a velvety feel and a puff of downy white fur in her ears to help keep water out.

#### Hair

Kazumi was born with thick, straight ice-blue hair that gradually darkens and takes on a bluish violet shade the closer to the tips it goes. She wears it long, with short sidelocks and side-swept bangs which seem to (on her whim) change sides from day to day.

#### Build

Kazumi does not follow the stock, lithe build seen in Yamatai amongst some of its female citizens, Mikan or Nekovalkyrja alike. Instead, Kazumi has more than adequate curvature. As a result of her daily regime of exercise and being graced with a Nekovalkyrja body, she keeps herself in shape. Her body is firm where it needs to be as stated above with some softness elsewhere.

### **Skin Coloration**

She has a pale cream, blemish-free complexion.