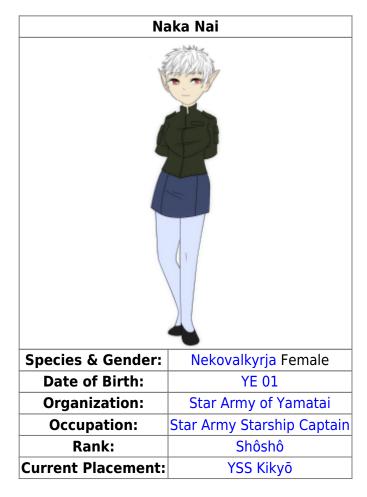

## **Physical Description**

Naka Nai has short cut, white hair and red eyes, fair skin, and is five and a half feet tall. She has long elven ears and wide hips and an average chest, but is otherwise petite.

| <b>Character Name</b>          | Naka Nai |                            |  |
|--------------------------------|----------|----------------------------|--|
| <b>Character Owner Am</b>      |          | netheliana                 |  |
| <b>Character Status</b>        | NP       | C In Use By GM or FM       |  |
| Star Army Personnel Database   |          |                            |  |
| SAOY Career Status Active Duty |          |                            |  |
| SAOY Rank                      |          | Shôshô                     |  |
| SAOY Occupation                |          | Star Army Starship Captain |  |
| SAOY Assignment                |          | YSS Kikyō                  |  |
| <b>SAOY Entry Year</b>         |          | YE 23                      |  |
| DOR Year                       |          | YE 44                      |  |
| Orders                         |          | Orders                     |  |