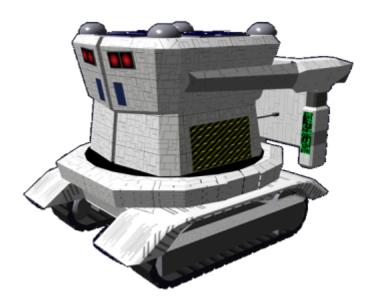

## About the M3503

The M3503 is used to stow the drone securely when it is not in use. It provides physical security, and data and power ports that the drone can access. The docking station consists of the wall unit and two movable armatures. When the drone is not in it, they swing up against the wall. When the drone enters the dock they swing down, and then close in on the drone to secure it. The power connector can be seen on the rear.