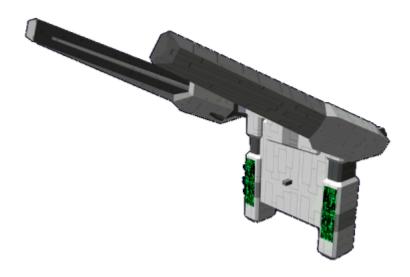

## About the M3503

The M3503 is used to stow the drone securely when it is not in use. It provides physical security, and data and power ports that the drone can access. The docking station consists of the wall unit and two movable armatures. When the drone is not in it, they swing up against the wall. When the drone enters the dock they swing down, and then close in on the drone to secure it. The power connector can be seen on the rear.