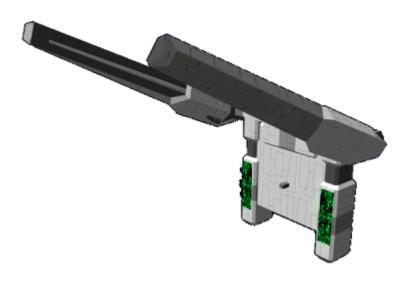

## About the M3503

The M3503 is used to stow the drone securely when it is not in use. It provides physical security, and data and power ports that the drone can access. The docking station consists of the wall unit and two movable armatures. When the drone is not in it, they swing up against the wall. When the drone enters the dock they swing down, and then close in on the drone to secure it. The power connector can be seen on the rear.