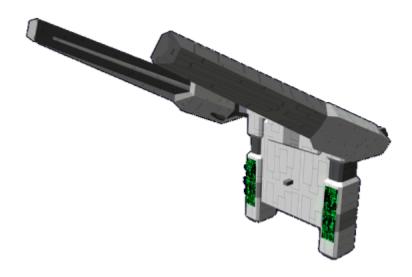

## About the M3503

The M3503 is used to stow the drone securely when it is not in use. It provides physical security, and data and power ports that the drone can access. The docking station consists of the wall unit and two movable armatures. When the drone is not in it, they swing up against the wall. When the drone enters the dock they swing down, and then close in on the drone to secure it. The power connector can be seen on the rear.