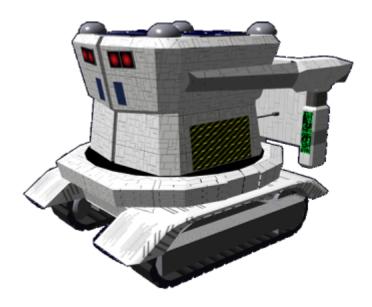

## About the M3503

The M3503 is used to stow the drone securely when it is not in use. It provides physical security, and data and power ports that the drone can access. The docking station consists of the wall unit and two movable armatures. When the drone is not in it, they swing up against the wall. When the drone enters the dock they swing down, and then close in on the drone to secure it. The power connector can be seen on the rear.