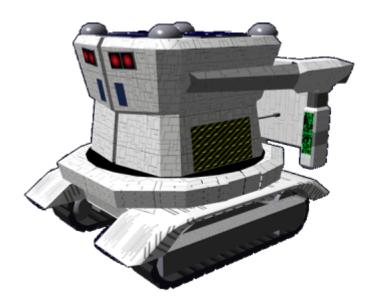

## EM-J4-M3503 Docking Station

The EM-J4-M3503 Docking Station was developed for the *EM-J4 MARI Series Drone*, it became available in ye\_35.

## About the M3503

The M3503 is used to stow the drone securely when it is not in use. It provides physical security, and data and power ports that the drone can access. The docking station consists of the wall unit and two movable armatures. When the drone is not in it, they swing up against the wall. When the drone enters the dock they swing down, and then close in on the drone to secure it. The power connector can be seen on the rear.