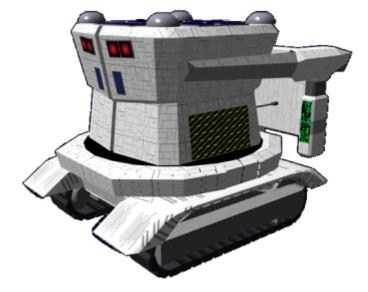

## About the M3503

The M3503 is used to stow the drone securely when it is not in use. It provides physical security, and data and power ports that the drone can access. The docking station consists of the wall unit and two movable armatures. When the drone is not in it, they swing up against the wall. When the drone enters the dock they swing down, and then close in on the drone to secure it. The power connector can be seen on the rear.