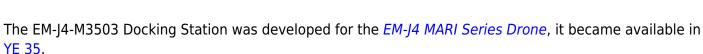

## About the M3503

The M3503 is used to stow the drone securely when it is not in use. It provides physical security, and data and power ports that the drone can access. The docking station consists of the wall unit and two movable armatures. When the drone is not in it, they swing up against the wall. When the drone enters the dock they swing down, and then close in on the drone to secure it. The power connector can be seen on the rear.