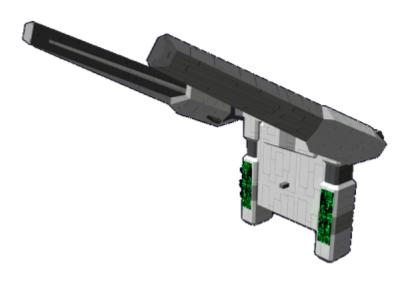

## About the M3503

The M3503 is used to stow the drone securely when it is not in use. It provides physical security, and data and power ports that the drone can access. The docking station consists of the wall unit and two movable armatures. When the drone is not in it, they swing up against the wall. When the drone enters the dock they swing down, and then close in on the drone to secure it. The power connector can be seen on the rear.