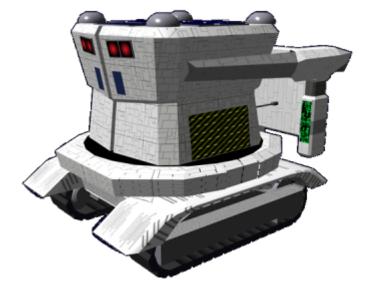

## About the M3503

The M3503 is used to stow the drone securely when it is not in use. It provides physical security, and data and power ports that the drone can access. The docking station consists of the wall unit and two movable armatures. When the drone is not in it, they swing up against the wall. When the drone enters the dock they swing down, and then close in on the drone to secure it. The power connector can be seen on the rear.