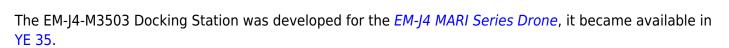

## About the M3503

The M3503 is used to stow the drone securely when it is not in use. It provides physical security, and data and power ports that the drone can access. The docking station consists of the wall unit and two movable armatures. When the drone is not in it, they swing up against the wall. When the drone enters the dock they swing down, and then close in on the drone to secure it. The power connector can be seen on the rear.