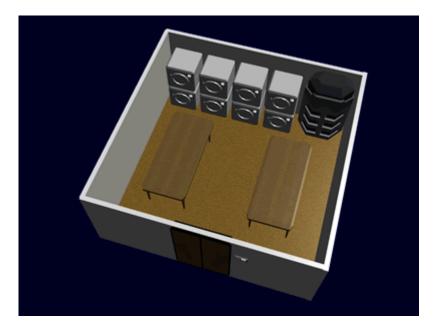

## Geshrinari Ship's Laundry

Geshrinari Shipyards provides a place where the ship's occupants can take care of their clothing.

A standard ship's door with a Ge-Y1-E3103 - Intercom System opens into the end of the room. The room is equipped with four stacked washers and dryers; with the dryer on top of the washer. There are two tables where the laundry can be folded. A small cabinet is in place next to the machines that contains detergents, whiteners, and fabric treatment liquids.

The machines are heavy duty, feature multiple temperature, and fabric cycles. Machines are capably of handling 50kg of wet clothes.

There is ceiling mounted lighting, as well as Ge-Y1-E3104 - Automatic Fire Suppression System dispersal nozzles through out the suite. The floor is covered in the sealed tile in case of a leak.