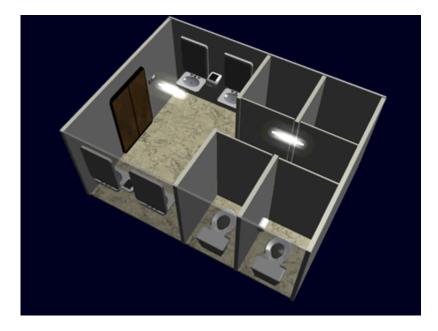

## **Geshrinari Common Toilet**

Geshrinari Shipyards provides common toilets or restrooms in public areas for the convenience of the ship occupants. Typically they are configured for single, dual or quad occupants.

A standard ship's door with a Ge-Y1-E3103 - Intercom System opens into the end of the room. Inside there is a sink with soap dispenser, a mirror and a commode. A electric hand dryer is mounted on the wall. In the case of multiple person toilets, the front part of the room is typically where the sinks are located and the toilets are in the back of the room.

There is motion controlled ceiling mounted lighting, as well as Ge-Y1-E3104 - Automatic Fire Suppression System dispersal nozzles through out the suite.

From:

https://wiki.stararmy.com/ - STAR ARMY

Permanent link: