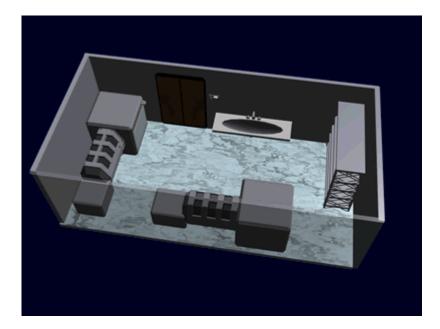

## **Geshrinari Scullery**

Typically located next to the galley and or dining room the scullery is where all the items used for preparation, serving and consuming food are brought to for cleaning.

A standard ship's door with a Ge-Y1-E3103 - Intercom System opens into the end of the room. There is a large sink where the items are scraped and rinsed of food scraps before being placed into one of two automated dishwashers. One is for the dishes, glasses and flatware. The other machine is for washing the serving and cooking implements. The units sort and stack the items at the far end so the crew can easily take them back to where they are stored.

There is ceiling mounted lighting, as well as Ge-Y1-E3104 - Automatic Fire Suppression System dispersal nozzles through out the suite. The floor is covered in the sealed tile in case of a leak.

From:

https://wiki.stararmy.com/ - STAR ARMY