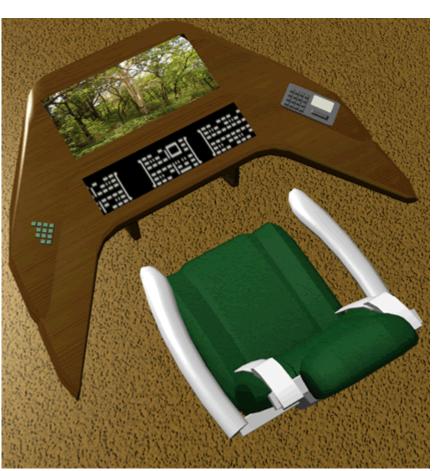

## **Geshrinari Standard Console**

Geshrinari Shipyards standard consoles may have a different physical configuration, they have all the same functionality. Shown below is the latest design first installed on the *Ge-Y2-1a - Hanto-Class Starship* in YE 33.