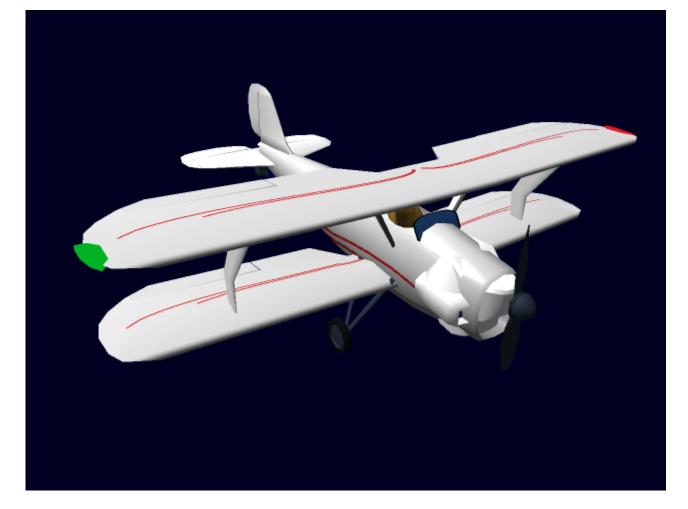

# **Affonato Biplane**

The Affonato is a small, maneuverable biplane manufactured as a pleasure craft by Origin Industries. Based on ancient designs found in a swamp on Kennewes, it is slightly updated with modern materials and some engineering updates.

## Appearance

STAR ARMY - https://wiki.stararmy.com/

# Details

The Affonato is powered by a small Aether Generator powering an electric motor, which drives the propeller. Controls are handled using the standard cable method, but a set of backup wires can electronically control the Affonato if desired. The frame is comprised of lightweight Aluminum coated in Carbon fiber, and the skin is Carbon fiber fabric. The engine cowling is made out of Aluminum. The windscreens are made from a tough, scratch-resistant clear Polymer. Propellers are made from Durandium Alloy, as weaker metals warp under the stress of torque from the electric motor. It is a tail-dragger, which means it takes some skill to land.