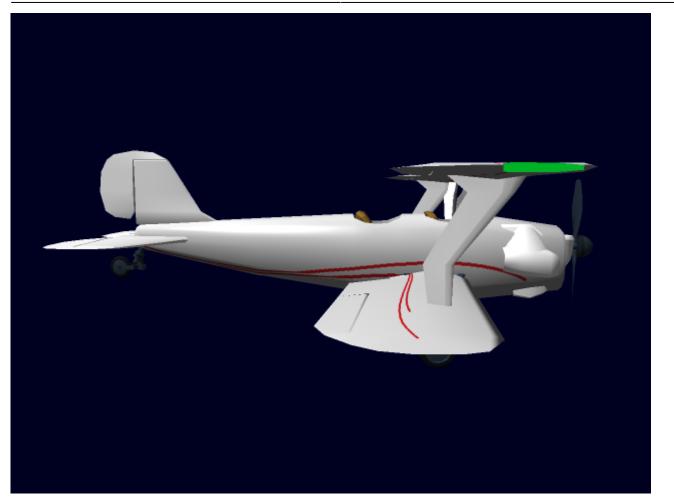

# **Affonato Biplane**

The Affonato is a small, maneuverable biplane manufactured as a pleasure craft by Origin Industries. Based on ancient designs found in a swamp on Kennewes, it is slightly updated with modern materials and some engineering updates.

## Appearance

STAR ARMY - https://wiki.stararmy.com/

# Details

The Affonato is powered by a small Aether Generator powering an electric motor, which drives the propeller. Controls are handled using the standard cable method, but a set of backup wires can electronically control the Affonato if desired. The frame is comprised of lightweight Aluminum coated in Carbon fiber, and the skin is Carbon fiber fabric. The engine cowling is made out of Aluminum. The windscreens are made from a tough, scratch-resistant clear Polymer. Propellers are made from Durandium Alloy, as weaker metals warp under the stress of torque from the electric motor. It is a tail-dragger, which means it takes some skill to land.