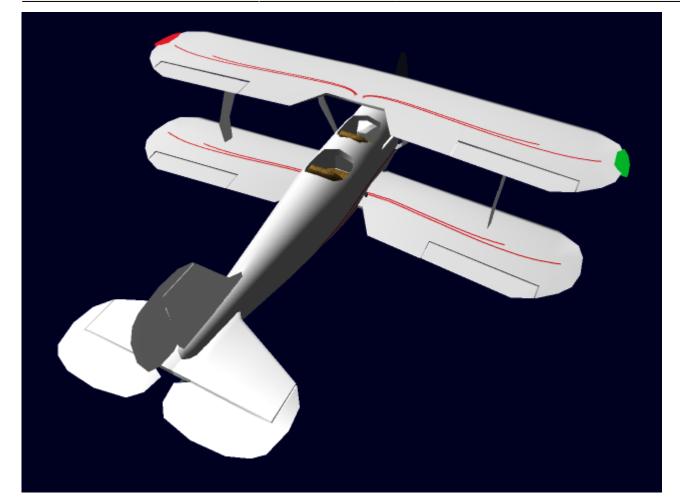

# **Affonato Biplane**

The Affonato is a small, maneuverable biplane manufactured as a pleasure craft by Origin Industries. Based on ancient designs found in a swamp on Kennewes, it is slightly updated with modern materials and some engineering updates.

## Appearance

STAR ARMY - https://wiki.stararmy.com/

# Details

The Affonato is powered by a small Aether Generator powering an electric motor, which drives the propeller. Controls are handled using the standard cable method, but a set of backup wires can electronically control the Affonato if desired. The frame is comprised of lightweight Aluminum coated in Carbon fiber, and the skin is Carbon fiber fabric. The engine cowling is made out of Aluminum. The windscreens are made from a tough, scratch-resistant clear Polymer. Propellers are made from Durandium Alloy, as weaker metals warp under the stress of torque from the electric motor. It is a tail-dragger, which means it takes some skill to land.