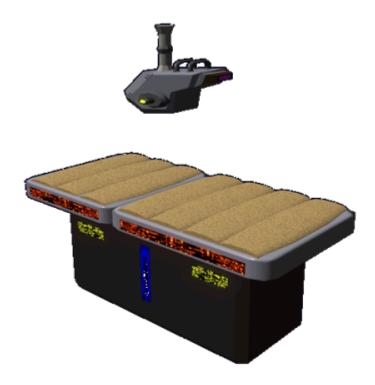

## **About the WWM**

The Wapoin Wunyasa Makoa is a full body scanner and treatment unit. The patient lays on it while the medical personnel use it to perform the required operations. The unit is capable of performing both Wapointe Gean'te (Radiant Healing) scans and traditional scans. The unit is often fitted with a Anoka Saalfofi (Sterility Shield) do deal with infectious situations.

## **Medical Bed**

The Wapoin Wunyasa Makoa consists of a *Wapoin Âotunay (Medical Bed)* with integrated *Wapointe Gean'te (Radiant Healing)* sensor equipment.

## **Medical Scanner Console**

The station also consists of a bank of additional sensors that are mounted on either the wall or the ceiling.

The unit is capable of mounting Wapointe Gean'te - Components for treatments. As well as following medical diagnostic procedures: