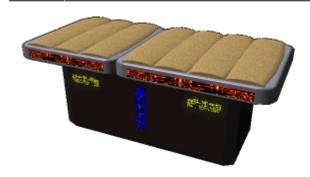

## **Medical Bed**

The Wapoin Wunyasa Makoa consists of a *Wapoin Âotunay (Medical Bed)* with integrated *Wapointe Gean'te (Radiant Healing)* sensor equipment.