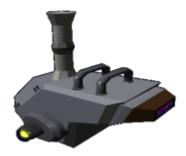

## **Medical Scanner Console**

The station also consists of a bank of additional sensors that are mounted on either the wall or the ceiling.

The unit is capable of mounting Wapointe Gean'te - Components for treatments. As well as following medical diagnostic procedures: