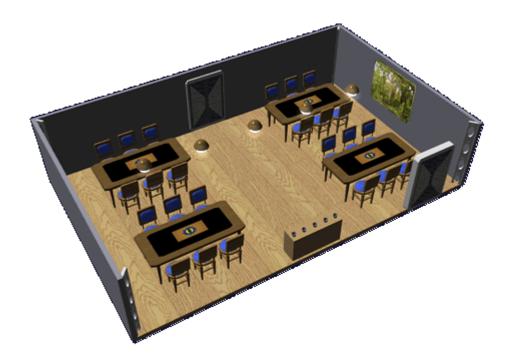

## **Gianate Ruo'sa (Eating Room)**

The Gianate Ruo'sa is where members of the Poku Saeruo Degonjo gather to eat their meals on starships and stations.

The size and configuration vary by factors such as crew size and location. However, they contain these standard features. One or more wooden tables with suitable chairs. Clan members prefer wooden tables because of their fragrance. The mess has a serving stand where cutlery and china are stored as well as prepared food placed on top. It is also common for decorative features such as pictures to be added to enhance the ambiance.

There are two *Anomu Wunyte (Security Door)* on one side of the room. One leads to the *Giana Ruo'sa (Galley)* and the other leads to the scullery.

Hull braces composed of Mâqirây (Bound Metal) protrude from the side Anoi (Walls). The room has *Damira Jyaonpa (Environmental Controls)*, and an intercom station for the occupants. There are ceiling mounted lamps. There are *Tyo'te Wuny'ta (Fire Suppression)* nozzles in the ceiling.