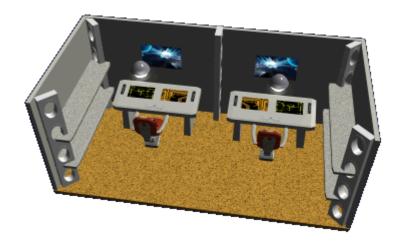

## **Anoka Ruo'sa (Shield Room)**

This is a room where all Poku Saeruo Degonjo Anokai Tin (starship shields) are controlled and monitored. The room is typically located next to the Daho'ka Ruo'sa (Battle Room) or the Jyaonruo'sa (Bridge). It is always manned by at least one person as long as the ship is away from Degonjo Saeruo (Hidden Sun System).

The room is rectangular and accessed through a Anomu Wunyte (Security Door). It has two Makoa Kâbo'ka (Work Console)s with Buvoli Kâbo'ka (Work Chair)s. Hull braces composed of Mâqirây (Bound Metal) protrude from the side Anoi (Walls) and a series of shelves are installed between them. The shelves are used to store emergency equipment for making quick repairs on the shield systems. There are Tyo'te Wuny'ta (Fire Suppression) ports and standard Ibâ'te (Lighting) in the ceiling.