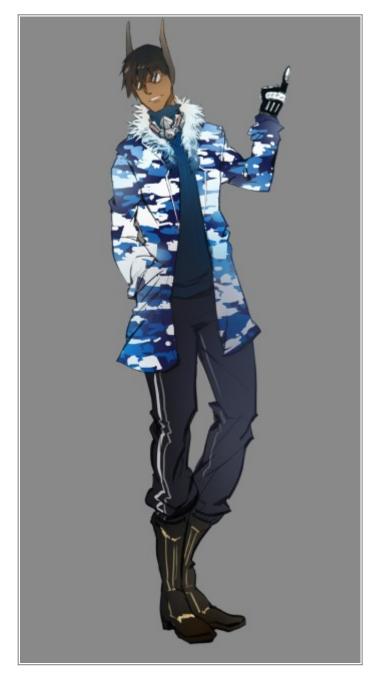

# **Astral Vanguard Cold Weather Uniform**

The Astral Vanguard Cold Weather Uniform (CWU) is a uniform used by the Iromakuanhe Astral Vanguard beginning in AR 899. It is used in frigid locations such as Mazerin for camouflage and protection from the elements.

# Components

The Cold Weather Uniform is comprised of:

• A thick, teal turtleneck sweater.

- Gray snow pants with a white stripe on the side.
- A heavy snow coat with a fur-lined hood. By default, the coat is a camouflage pattern of white, blue, and dark blue.
- A rebreather/protective mask, designed to fit over the lower jaw and mouth only.
- Thick snow gloves with plated backs and internal padding to protect while climbing sharp surfaces.
- Dark gray snow boots, reinforced with a composite toe and shin guards, with a light gold trim.

## **Common Accessories**

Many characters requisition or wear additional items with their Cold Weather Uniform, such as:

- A white scarf to wrap around the neck and face.
- Sun goggles or sunglasses to protect from reflection off the snow.
- A teal balaclava to protect the face. (Same colors as the turtleneck.)
- A white and teal modern-styled Skepi (see below).
- Black shin and knee guards to protect the limbs during long treks in the back country.
- White and blue armored vests that fit over the coat (as necessary).

### Variants

Some CWU variants have the following modifications:

- Some units will wear bulletproof vests underneath the coat rather than over it to conceal that they've protected themselves.
- Likewise, full armored helmets with full re-breathers and extra oxygen storage are occasionally issued as well.

### Features

The Cold Weather Uniform has these special properties:

- The coat uses a variable iridescent layer to darken and absorb sunlight to warm up the wearer or recharge stashed electronics (or the rebreather), or darken to. It may also brighten to disperse sunlight and hide better in snow.
- The rebreather does not just filter out poisonous gasses, but also tempers air with heat and reclaimed moisture to keep time in cold climates from being painful.