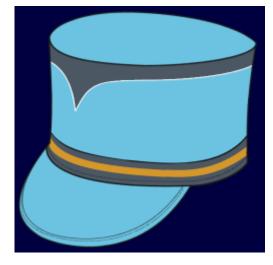

## **Common Accessories**

Many characters requisition or wear additional items with their Cold Weather Uniform, such as:

- A white scarf to wrap around the neck and face.
- Sun goggles or sunglasses to protect from reflection off the snow.
- A teal balaclava to protect the face. (Same colors as the turtleneck.)
- A white and teal modern-styled Skepi (see below).
- Black shin and knee guards to protect the limbs during long treks in the back country.
- White and blue armored vests that fit over the coat (as necessary).