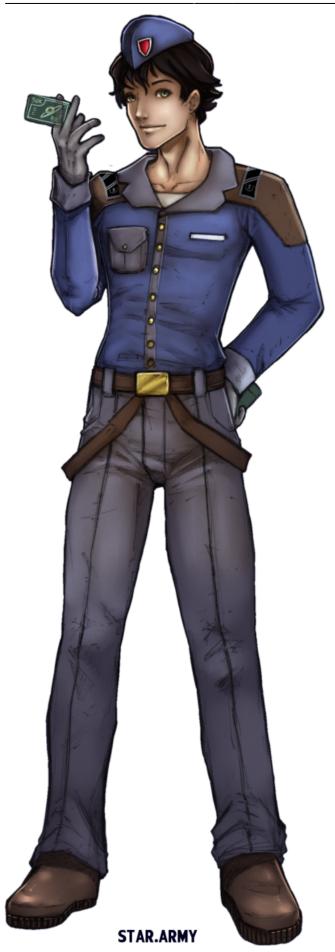

# YE 30 Standard Nepleslian Star Navy Uniform

This is the standard uniform of the Nepleslian Star Navy as of YE 30.

Last update: pdate: faction:nepleslia:uniforms:ye\_30\_standard\_navy\_uniform https://wiki.stararmy.com/doku.php?id=faction:nepleslia:uniforms:ye\_30\_standard\_navy\_uniform 04:24

With the addition of the Navy to the Star Military came the need to tell the difference a specialist of the field and a specialist of the ship. The result of was a lighter, more comfortable and more blue uniform which carried small similarities with the Marine's uniform. None the less it was design that could easily be told between Marine and Navy.

## **Garrison Hat**

Navalmen/women wear a blue garrison hat that, like the beret, tells which fleet they belong to. See Nepleslian Military Headgear for alternate headgear.

#### **Undershirt and Buttoned Overshirt**

As mentioned in the further above passage, the Navy uniform is made for comfort, to keep the Navalman/woman focused on their work. The buttoned overshirt is required for in-ship work, and more temperature-regulated environments. Though, the blue overshirt can be removed for more rigorous and higher-temperature work.

#### **Rank Patches**

The pair of black bars on the shoulders indicates what rank a certain navalman/woman is, for a list of ranks, see Nepleslian Military Ranks.

#### **Name Plate**

Personal identification of a navalman/woman last name, must be worn at all times when in full uniform. Names will appear in large, bold, capital letters on the plate. Positioned on the left breast.

#### **Military Patch**

As of YE 37, the the Nepleslian Star Navy's insignia is sewn in on all blue button overshirts. It replaced the old Circle and Star of the SMDION.

#### **Double Strap Belt**

The double strap belt is probably one of the most unique pieces of wardrobe on the navalman/woman. The doubled straps allows for extra equipment for ship personnel to get their jobs done.

#### **Long Denim Pants**

Long, sturdy denim pants, must be secured by the double strap belt

#### **Pull-on Boots**

Comfortable work boots, made to be put on quickly in case of emergencies. Light brown leather.