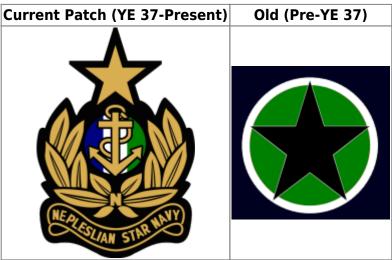

#### **Military Patch**

As of YE 37, the the Nepleslian Star Navy's insignia is sewn in on all blue button overshirts. It replaced the old Circle and Star of the SMDION.