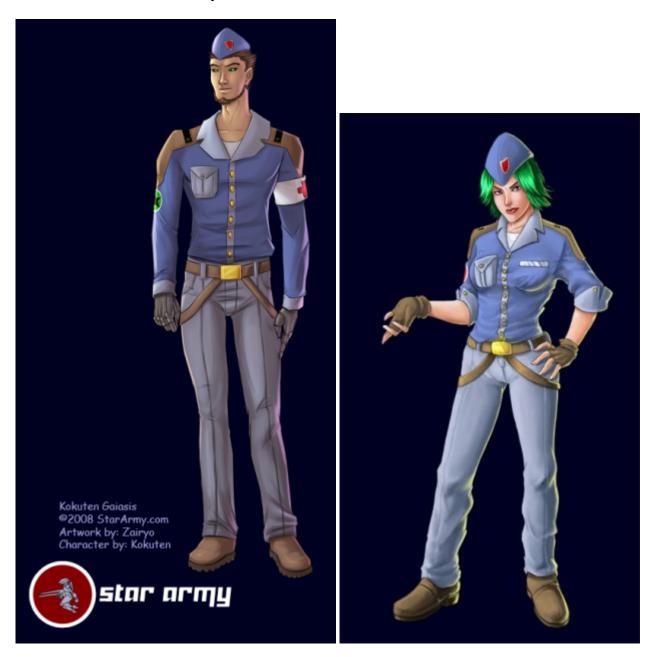

# YE 30 Standard Nepleslian Star Navy Uniform

This is the standard uniform of the Nepleslian Star Navy as of YE 30.

Last update: pdate: faction:nepleslia:uniforms:ye\_30\_standard\_navy\_uniform https://wiki.stararmy.com/doku.php?id=faction:nepleslia:uniforms:ye\_30\_standard\_navy\_uniform 04:24

With the addition of the Navy to the Star Military came the need to tell the difference a specialist of the field and a specialist of the ship. The result of was a lighter, more comfortable and more blue uniform which carried small similarities with the Marine's uniform. None the less it was design that could easily be told between Marine and Navy.

## **Garrison Hat**

Navalmen/women wear a blue garrison hat that, like the beret, tells which fleet they belong to. See Nepleslian Military Headgear for alternate headgear.

#### **Undershirt and Buttoned Overshirt**

As mentioned in the further above passage, the Navy uniform is made for comfort, to keep the Navalman/woman focused on their work. The buttoned overshirt is required for in-ship work, and more temperature-regulated environments. Though, the blue overshirt can be removed for more rigorous and higher-temperature work.

#### **Rank Patches**

The pair of black bars on the shoulders indicates what rank a certain navalman/woman is, for a list of ranks, see Nepleslian Military Ranks.

#### **Name Plate**

Personal identification of a navalman/woman last name, must be worn at all times when in full uniform. Names will appear in large, bold, capital letters on the plate. Positioned on the left breast.

#### **Military Patch**

As of YE 37, the the Nepleslian Star Navy's insignia is sewn in on all blue button overshirts. It replaced the old Circle and Star of the SMDION.

#### **Double Strap Belt**

The double strap belt is probably one of the most unique pieces of wardrobe on the navalman/woman. The doubled straps allows for extra equipment for ship personnel to get their jobs done.

#### **Long Denim Pants**

Long, sturdy denim pants, must be secured by the double strap belt

#### **Pull-on Boots**

Comfortable work boots, made to be put on quickly in case of emergencies. Light brown leather.