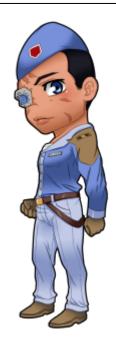

# **Chibi Art Gallery**

Here's some more example artwork of characters drawn in chibi style.

From:

https://wiki.stararmy.com/ - STAR ARMY

Permanent link:

https://wiki.stararmy.com/doku.php?id=faction:nepleslia:uniforms:ye\_30\_standard\_navy\_uniform

## **Garrison Hat**

Navalmen/women wear a blue garrison hat that, like the beret, tells which fleet they belong to. See Nepleslian Military Headgear for alternate headgear.

#### **Undershirt and Buttoned Overshirt**

As mentioned in the further above passage, the Navy uniform is made for comfort, to keep the Navalman/woman focused on their work. The buttoned overshirt is required for in-ship work, and more temperature-regulated environments. Though, the blue overshirt can be removed for more rigorous and higher-temperature work.

#### **Rank Patches**

The pair of black bars on the shoulders indicates what rank a certain navalman/woman is, for a list of ranks, see Nepleslian Military Ranks.

#### **Name Plate**

Personal identification of a navalman/woman last name, must be worn at all times when in full uniform. Names will appear in large, bold, capital letters on the plate. Positioned on the left breast.

#### **Military Patch**

As of YE 37, the the Nepleslian Star Navy's insignia is sewn in on all blue button overshirts. It replaced the old Circle and Star of the SMDION.

#### **Double Strap Belt**

The double strap belt is probably one of the most unique pieces of wardrobe on the navalman/woman. The doubled straps allows for extra equipment for ship personnel to get their jobs done.

#### **Long Denim Pants**

Long, sturdy denim pants, must be secured by the double strap belt

#### **Pull-on Boots**

Comfortable work boots, made to be put on quickly in case of emergencies. Light brown leather.