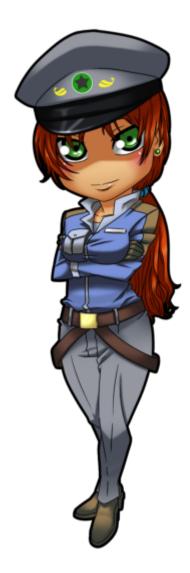

# YE 30 Standard Nepleslian Star Navy Uniform

This is the standard uniform of the Nepleslian Star Navy as of YE 30.

Last update: pdate: faction:nepleslia:uniforms:ye\_30\_standard\_navy\_uniform https://wiki.stararmy.com/doku.php?id=faction:nepleslia:uniforms:ye\_30\_standard\_navy\_uniform 04:24

With the addition of the Navy to the Star Military came the need to tell the difference a specialist of the field and a specialist of the ship. The result of was a lighter, more comfortable and more blue uniform which carried small similarities with the Marine's uniform. None the less it was design that could easily be told between Marine and Navy.

## **Garrison Hat**

Navalmen/women wear a blue garrison hat that, like the beret, tells which fleet they belong to. See Nepleslian Military Headgear for alternate headgear.

#### **Undershirt and Buttoned Overshirt**

As mentioned in the further above passage, the Navy uniform is made for comfort, to keep the Navalman/woman focused on their work. The buttoned overshirt is required for in-ship work, and more temperature-regulated environments. Though, the blue overshirt can be removed for more rigorous and higher-temperature work.

#### **Rank Patches**

The pair of black bars on the shoulders indicates what rank a certain navalman/woman is, for a list of ranks, see Nepleslian Military Ranks.

#### **Name Plate**

Personal identification of a navalman/woman last name, must be worn at all times when in full uniform. Names will appear in large, bold, capital letters on the plate. Positioned on the left breast.

#### **Double Strap Belt**

The double strap belt is probably one of the most unique pieces of wardrobe on the navalman/woman. The doubled straps allows for extra equipment for ship personnel to get their jobs done.

#### **Long Denim Pants**

Long, sturdy denim pants, must be secured by the double strap belt

#### **Pull-on Boots**

Comfortable work boots, made to be put on quickly in case of emergencies. Light brown leather.