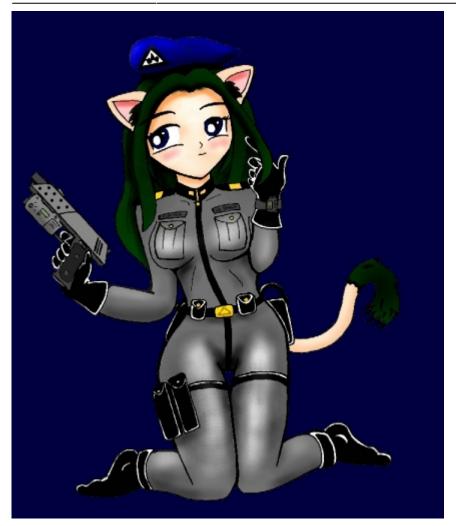

## Uniform

UE Spacy personnel wore gray uniforms with black collars and shoulderpads, and they had royal blue berets with the logo of the Uesureyan Star Empire on them. They were often worn with a royal blue or black Traditional Flak Vest.