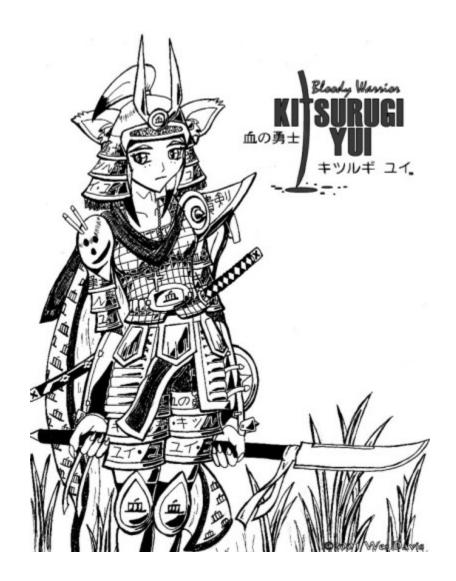

## **Second Army**

The Second Army of the Precious Sword was led by General Ketsurui Yui in YE 14 against Elysian Celestial Empire in the Second Elysian War.

The 2nd Army itself was a small fighting force of about 200 Nekovalkyrja and elves (it was one of the private armies of the Emperor/Clan Kitsurugi), while the enemy, the Angels of Heaven seemed to be endless. There was even a rumor going around that the Angels had weapon that was equivalent of a NH-2 bioweapon. Ketsurui Chiharu had heard the stories and was both excited and terrified of what might happen, but still, she joined the Emperor's Army and prepared for the worst. She could remember marching through the blistering cold snow, dressed in silver armour, gold breastplate and heavy red cloak, with a spear strapped to her back and a long sword strapped to her side. The tireless marches were led by the "General" of the army herself, barking out orders with her white cloak billowing in the wind behind her as marched onward or when she stopped every so often to appraise her troops with relentless blood red eyes from beneath a mask of grime and red war paint.

## **OOC Notes**

Yui artwork by Wes.

https://wiki.stararmy.com/ Printed on 2024/04/19 03:49

2024/04/19 03:49 3/3 Armies of the Precious Sword

From:

https://wiki.stararmy.com/ - STAR ARMY

Permanent link:

https://wiki.stararmy.com/doku.php?id=faction:yamatai:history:armies\_of\_the\_precious\_sword