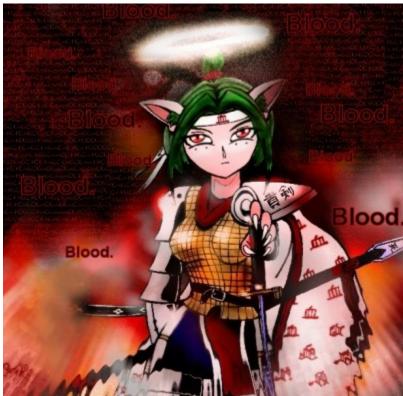

## **Second Army**

The Second Army of the Precious Sword was led by General Ketsurui Yui in YE 14 against Elysian Celestial Empire in the Second Elysian War.

The 2nd Army itself was a small fighting force of about 200 Nekovalkyrja and elves (it was one of the private armies of the Emperor/Clan Kitsurugi), while the enemy, the Angels of Heaven seemed to be endless. There was even a rumor going around that the Angels had weapon that was equivalent of a NH-2 bioweapon. Ketsurui Chiharu had heard the stories and was both excited and terrified of what might happen, but still, she joined the Emperor's Army and prepared for the worst. She could remember marching through the blistering cold snow, dressed in silver armour, gold breastplate and heavy red cloak, with a spear strapped to her back and a long sword strapped to her side. The tireless marches were led by the "General" of the army herself, barking out orders with her white cloak billowing in the wind behind her as marched onward or when she stopped every so often to appraise her troops with relentless blood red eyes from beneath a mask of grime and red war paint.

GSS Yui, Chiharu remembers the 2nd Elysian war