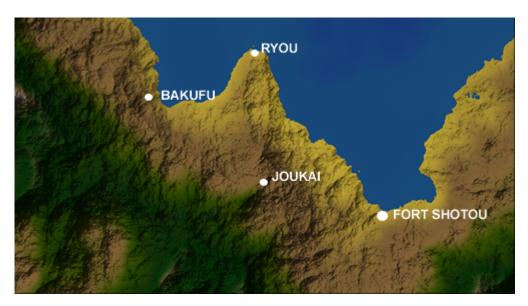

# Joukai

Joukai is the second settlement on Daichi. The settlement center was constructed out of Type 30 City Block, this allowed the creation of the basic infrastructure. After the initial development, the construction effort was then scoped to developing structures of Elysian design for the inhabitants. It features a number of spires which have an expansive view of the mountain range.

### **Rail System**

Twin tunnels were dug using M.O.L.E.S. - Mineral Ore Location and Extraction Systemrunning from Joukao to Ryou. Excavation took 60 days. Two Type 32 Rail Train has been put in place providing transport.