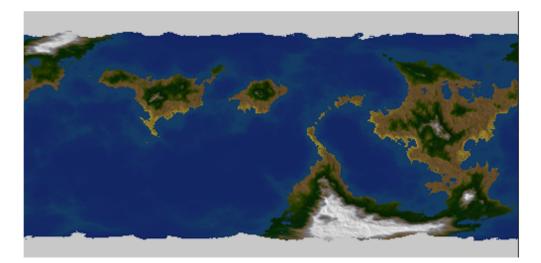

## The following article is currently NOT APPROVED for in-character usage.

Seidou was explored by the Scientific Studies Service (SSS) as part of their exploration of UX-23 in YE 31. They named it Seidou *sanctuary* because of its location, and because they felt it would make an ideal location for people to be sent to for safe keeping.

The *SSS* established a small settlement from which they have been conducting their surveys of the planet.