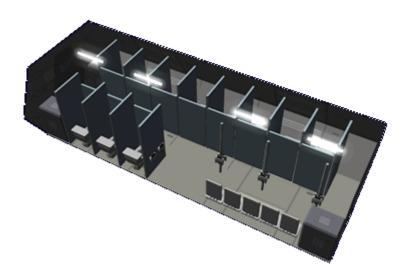

## **About the Ke-P1-11**

The Ke-P1-11 provides a large scale bathroom facility for use by soldiers in the Outpost. The refresher is removed from the CRDM.

The Communal Toilet has eleven Standard Star Army Toilets, five sinks and mirrors. There are eight electric hand dryers positioned near the sinks.

From:

https://wiki.stararmy.com/ - STAR ARMY

Permanent link: