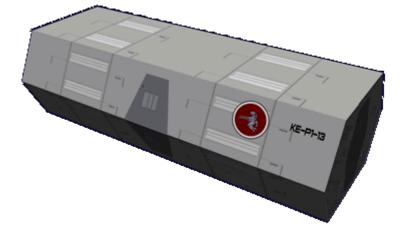

## **Ke-P1-13a - Recreation Room**

This Collapsible Rapid Deployment Module has all the standard features. It was developed for the Star Army of Yamatai as part of the Type 33 Prefab Outpost Modules. It became available in YE 33.

## Details

Organization Using This item: Star Army of Yamatai Type: Barracks Nomenclature: Ke-P1-13 Designers: Ketsurui Zaibatsu Research and Development teams, Star Army of Yamatai Manufacturers: Ketsurui Fleet Yards Entered service: YE 33