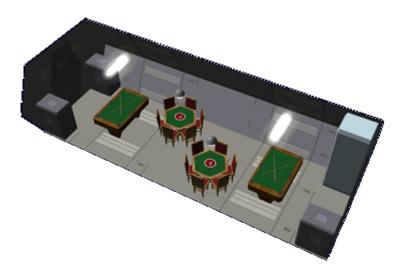

## About the Ke-P1-13

The Ke-P1-13 provides a location where soldiers and relax and unwind. They are configured with various items for the amusement of the soldiers.