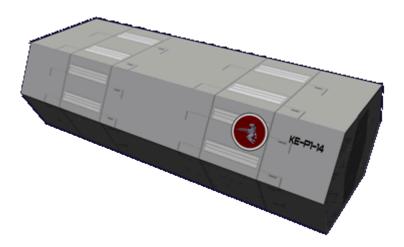

## **Ke-P1-14a - Communal Bathhouse**

1/2

This Collapsible Rapid Deployment Module has all the standard features. It was developed for the Star Army of Yamatai as part of the Type 33 Prefab Outpost Modules. It became available in YE 33.

## About the Ke-P1-14

The Ke-P1-14 provides a large scale bathing facility for use by soldiers in the Outpost. The refresher is removed from the CRDM. The side door was removed do to the interior layout.

## Details

Organization Using This item: Star Army of Yamatai Type: Barracks Nomenclature: Ke-P1-14 Designers: Ketsurui Zaibatsu Research and Development teams, Star Army of Yamatai Manufacturers: Ketsurui Fleet Yards Entered service: YE 33