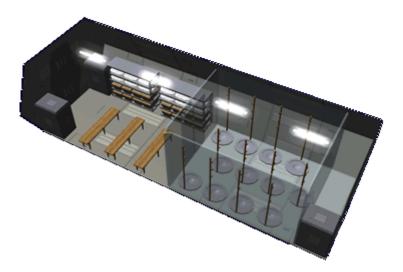

## About the Ke-P1-14

The Ke-P1-14 provides a large scale bathing facility for use by soldiers in the Outpost. The refresher is removed from the CRDM. The side door was removed do to the interior layout.

Last update: 2023/12/21 stararmy:buildings:crdm:ke-p1-14a\_communal\_bathhouse https://wiki.stararmy.com/doku.php?id=stararmy:buildings:crdm:ke-p1-14a\_communal\_bathhouse 04:26

The bathhouse has twelve showers in the right side in a moisture tight chamber. The left side is the changing area, there are three benches for use by soldiers to change out of their uniforms. There are shelves on the far wall that have towels on the top levels. There are baskets on the bottom two shelves that the soldiers can store their personal items.