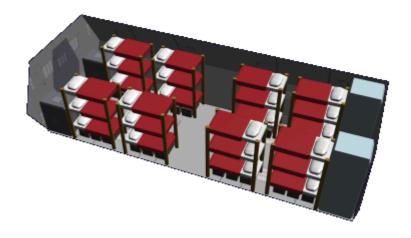

## **About the Ke-P1-08**

The Ke-P1-08 provides bunk space for 24 soldiers. Their equipment is stowed in Ke-M3 Foot Lockers beneath the bottom bunk. A second fresher unit is installed for convenience. However Ke-P1-09 Modules communal facilities should be used.