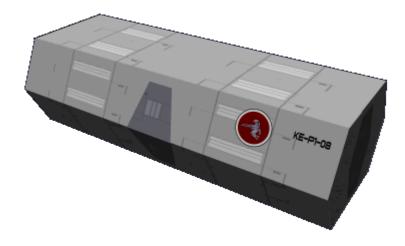

## Ke-P1-08a - Barracks

This Collapsible Rapid Deployment Module has all the standard features. It was developed for the Star Army of Yamatai as part of the Type 33 Prefab Outpost Modules. It became available in YE 33.

## **Details**

Organization Using This item: Star Army of Yamatai Type: Barracks Nomenclature: Ke-P1-08 Designers: Ketsurui Zaibatsu Research and Development teams, Star Army of Yamatai Manufacturers: Ketsurui Fleet Yards Entered service: YE 33