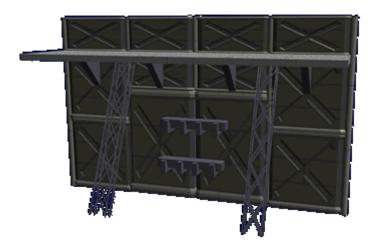

# About the Ke-P5-03

This is one of the basic building blocks for the Type 33 Prefab Outpost Modules. It provides a 3m x 6m entrances. It features a walk way positioned four meters up, which provides a one meter barricade that the soldiers can duck behind or fire over.

#### Overall

- Height: 5m (16.4 ft)
- Length: 8m (26.4ft)
- Width: 2m (6.56 ft)

#### Features

- Replaceable Durandium Alloy panels 1m x 3m x .2m
- Yama-Dura framing
- Integrated wiring trunks
- Intercom port
- 2 Automatic Doors, electrically driven and locking

From: https://wiki.stararmy.com/ - **STAR ARMY** 