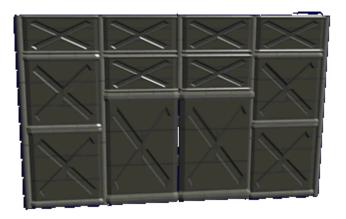

# About the Ke-P5-03

This is one of the basic building blocks for the Type 33 Prefab Outpost Modules. It provides a 3m x 6m entrances. It features a walk way positioned four meters up, which provides a one meter barricade that the soldiers can duck behind or fire over.

#### Overall

- Height: 5m (16.4 ft)
- Length: 8m (26.4ft)
- Width: 2m (6.56 ft)

#### Features

- Replaceable Durandium Alloy panels 1m x 3m x .2m
- Yama-Dura framing
- Integrated wiring trunks
- Intercom port
- 2 Automatic Doors, electrically driven and locking

From: https://wiki.stararmy.com/ - **STAR ARMY** 