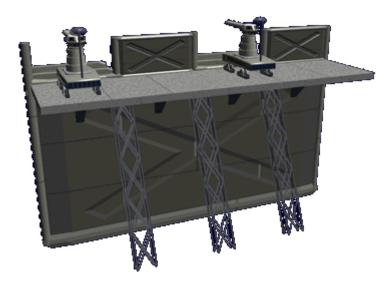

# About the Ke-P5-02

This is one of the optional building blocks for the Type 33 Prefab Outpost Modules. It provides sections in the upper barricade that swing down so that various crew served or automated guns can be deployed. It features a walk way positioned four meters up, which provides a one meter barricade that the soldiers can duck behind or fire over. The Ke-P5-02 does not come with any weapons.

#### Features

- Replaceable Durandium Alloy panels 1m x 3m x .2m
- Yama-Dura framing
- Integrated wiring trunks
- Intercom port

From: https://wiki.stararmy.com/ - STAR ARMY

Permanent link: https://wiki.stararmy.com/doku.php?id=stararmy:buildings:type\_33\_prefab\_outpost:gun\_wall