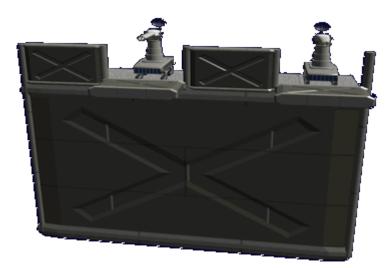

# Ke-P5-02 - POM Gun Wall

The POM Gun Wall is a component of the Type 33 Prefab Outpost Modules. It became available in YE 33.

# About the Ke-P5-02

This is one of the optional building blocks for the Type 33 Prefab Outpost Modules. It provides sections in the upper barricade that swing down so that various crew served or automated guns can be deployed. It features a walk way positioned four meters up, which provides a one meter barricade that the soldiers can duck behind or fire over. The Ke-P5-02 does not come with any weapons.

#### Details

Class: Gun Wall Nomenclature: Ke-P5-02a Type: Prefab Outpost Module Designers: Ketsurui Fleet Yards Manufacturer: Ketsurui Fleet Yards Organization Using This item: Star Army of Yamatai Date entered service: YE 33 Units Fielding: Second Expeditionary Fleet, Fourth Fleet

#### Overall

- Height: 5m (16.4 ft)
- Length: 8m (26.4ft)
- Width: 2m (6.56 ft)

## **Damage Rating**

See Damage Rating (Version 3) for an explanation of the damage system.

• 20 SP (Armor)

#### Features

- Replaceable Durandium Alloy panels 1m x 3m x .2m
- Yama-Dura framing
- Integrated wiring trunks
- Intercom port

From: https://wiki.stararmy.com/ - STAR ARMY

Permanent link: https://wiki.stararmy.com/doku.php?id=stararmy:buildings:type\_33\_prefab\_outpost:gun\_wall