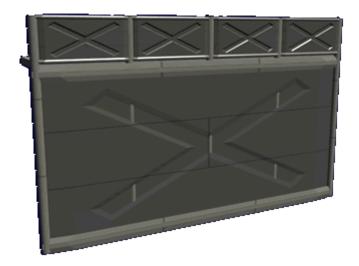

# Ke-P5-01 - POM Standard Wall

The POM Standard Wall is a component of the Type 33 Prefab Outpost Modules. It became available in YE 33.

# About the Ke-P5-01

This is one of the basic building blocks for the Type 33 Prefab Outpost Modules. It serves as a defense barrier and a place from which the soldiers can defend the outpost. It features a walk way positioned four meters up, which provides a one meter barricade that the soldiers can duck behind or fire over. The walk way is covered in a non-skid surface.

## Details

Class: Standard Wall Nomenclature: Ke-P5-01a Type: Prefab Outpost Module Designers: Ketsurui Fleet Yards Manufacturer: Ketsurui Fleet Yards Organization Using This item: Star Army of Yamatai Date entered service: YE 33 Units Fielding: Second Expeditionary Fleet, Fourth Fleet

#### Overall

- Height: 5m (16.4 ft)
- Length: 8m (26.4ft)
- Width: 2m (6.56 ft)

#### Features

- Replaceable Durandium Alloy panels 1m x 3m x .2m
- Yama-Dura framing
- Integrated wiring trunks
- Intercom port

From: https://wiki.stararmy.com/ - STAR ARMY

Permanent link: https://wiki.stararmy.com/doku.php?id=stararmy:buildings:type\_33\_prefab\_outpost:standard\_wall