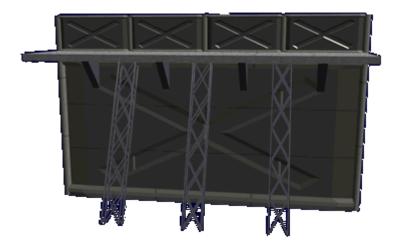

# About the Ke-P5-01

This is one of the basic building blocks for the Type 33 Prefab Outpost Modules. It serves as a defense barrier and a place from which the soldiers can defend the outpost. It features a walk way positioned four meters up, which provides a one meter barricade that the soldiers can duck behind or fire over. The walk way is covered in a non-skid surface.

#### Features

- Replaceable Durandium Alloy panels 1m x 3m x .2m
- Yama-Dura framing
- Integrated wiring trunks
- Intercom port

From: https://wiki.stararmy.com/ - STAR ARMY

Permanent link: https://wiki.stararmy.com/doku.php?id=stararmy:buildings:type\_33\_prefab\_outpost:standard\_wall