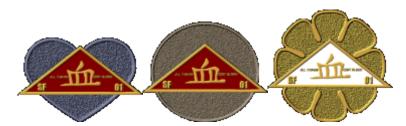

#### **Pins**

Rank pin designs designs combine a fleet insignia (in the Star Army, these are triangular) with a backing that shows rank tier. Each fleet has slightly different rank pins that are customized for their distinctive triangular fleet logo. The backings are shaped like heart, a circle, or a flower with 8 petals<sup>2)</sup>.

Each rank tier has three backing colors:

- gold is the highest in the tier
- silver is the middle
- blued metal is the lowest of the tier

Enamel colors in the fleet logo at center of the rank pins are also color coded:

- White for officers
- Red for enlisted

Blue was formerly used for warrant officers, but this was discontinued.