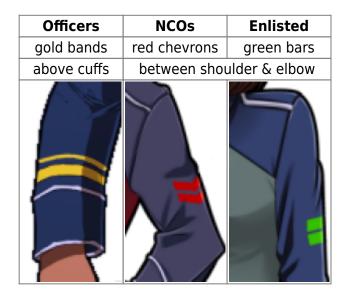

#### **Sleeve Rank Insignia**

Newer Star Army of Yamatai uniforms, beginning with the working uniform and later with the service dress coat, began using rank patches instead of pins.

- For **officers** rank is shown in the form of bands around the cuffs
  - gold bands for officers
- For **enlisted** rank goes on the left arm as
  - red chevrons for NCOs
  - green bars for enlisted soldiers (red during YE 32-YE 34).

The sleeve insignia are worn on the Working Uniform, Duty Uniform (Type 35), Duty Uniform (Type 42), and Star Army Coat, Type 32. Officers have a fleet patch in the location where enlisted and NCOs have their rank patch. NCOs and enlisted soldiers do not wear a fleet patch.