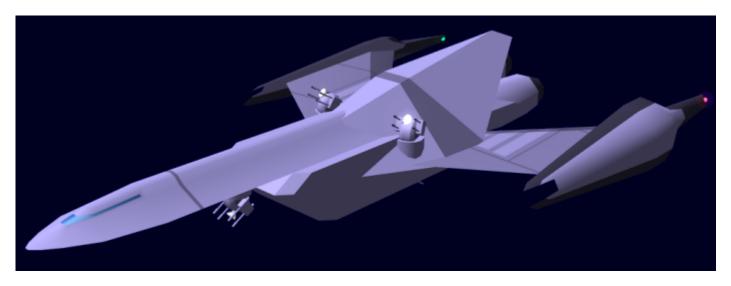

## **Type 31 Dropship**

The Type 31 dropship is a small transport starship used by the Star Army of Yamatai during the Second Mishhuvurthyar War.

It is armed with 4 Type 31 Anti-Armor Turrets (Tier 8 or Tier 9, Medium Anti-Mecha or Heavy Anti-Mecha (

Fix Me!: Staff needs to determine which)/Tier 9, Heavy Anti-Mecha). Its speeds are

Category 7 (Fast Shuttles) and its systems are KFY standard.

Damage Capacity: 10 SP (starship scale)

Dimensions: Length: 30 meters long Width: 20 meters wide Height: 10 meters tall

## **Cargo Capacity**

The Type 31 drops can carry the following loads:

- 100 soldiers in power armor (crammed in)
- 3 Yusou Type 33 Grav-APC
- 6 Type 31 "Troll" Tanks
- 6 Type 30 Surface Terrain Vehicles