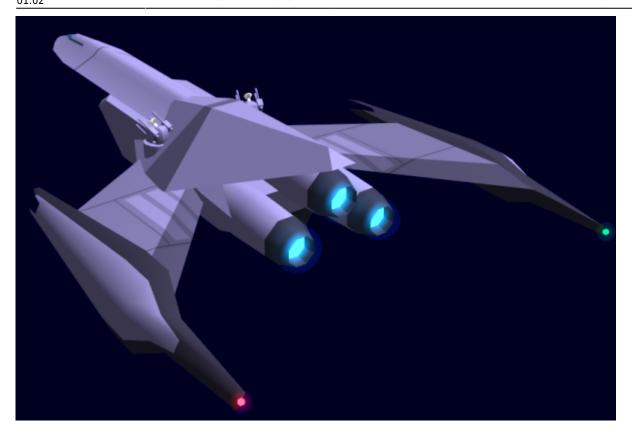

## **Type 31 Dropship**

The Type 31 dropship is a small transport starship used by the Star Army of Yamatai during the Second Mishhuvurthyar War.

It is armed with 4 Type 31 Anti-Armor Turrets (Tier 8 or Tier 9, Medium Anti-Mecha or Heavy Anti-Mecha (

Fix Me!: Staff needs to determine which)/Tier 9, Heavy Anti-Mecha). Its speeds are

Category 7 (Fast Shuttles) and its systems are KFY standard.

Damage Capacity: 10 SP (starship scale)

Dimensions: Length: 30 meters long Width: 20 meters wide Height: 10 meters tall