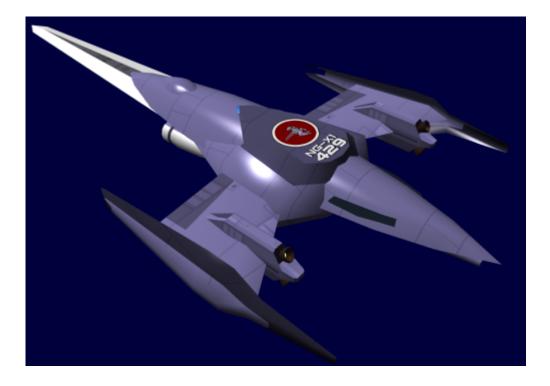

#### **About the Asterope**

# **YSS Asterope**

YSS Asterope, NG-X1-429, is a Plumeria-class (2D) Medium Gunship built at Gemini Star Fortress by Ketsurui Fleet Yards in YE 30 for the Star Army of Yamatai's First Expeditionary Fleet.