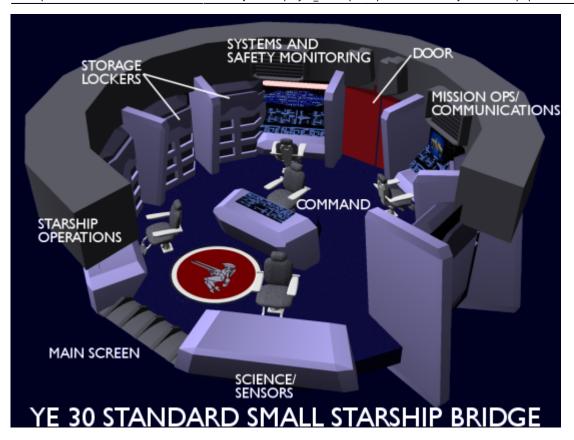

2024/04/26 01:10 1/3 YSS Asterope

# **YSS Asterope**

YSS Asterope, NG-X1-429, is a Plumeria-class (2D) Medium Gunship built at Gemini Star Fortress by Ketsurui Fleet Yards in YE 30 for the Star Army of Yamatai's First Expeditionary Fleet.



#### **About the Asterope**



#### **Bridge**



### **Asterope in Roleplay**

The YSS Asterope is the lead ship of the First Expeditionary Fleet's 11th Squadron. Controlled and sub-GM'd by 5tar.

## **History**

The Asterope is freshly built at Gemini Star Fortress by Ketsurui Fleet Yards.

#### **The Crew**

#### **Officers**



Taii, Izuki Kameko (Orders) Starship Captain Played by: 5tar - YIM: Bril5742liance

https://wiki.stararmy.com/

2024/04/26 01:10 3/3 YSS Asterope

From:

https://wiki.stararmy.com/ - STAR ARMY

Permanent link:

 $https://wiki.stararmy.com/doku.php?id = stararmy:starships:yss\_asterope$ 

Last update: 2023/12/21 01:02