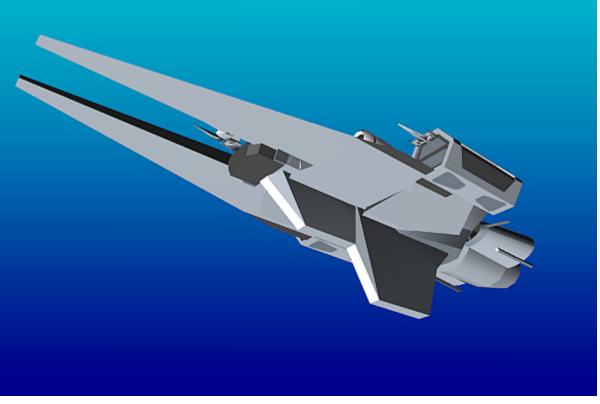

## Design

**History** 

It is notable for having less weaponry than the standard Sharie type and for having two starship repair bays. It also lacks the large "runway" deck above the main sublight engines.