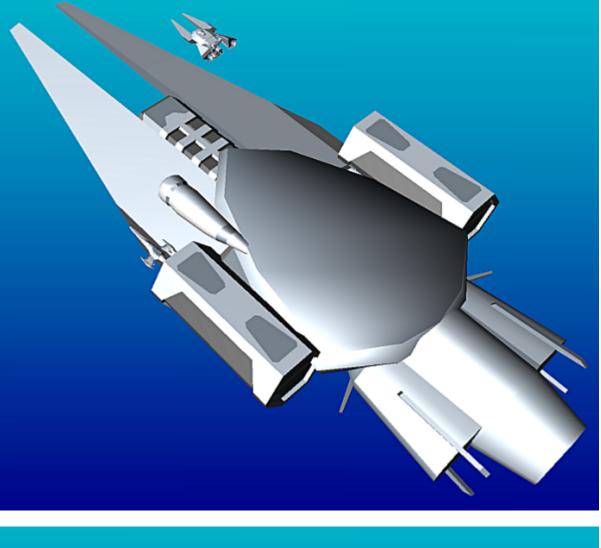

## Design

**History** 

It is notable for having less weaponry than the standard Sharie type and for having two starship repair bays. It also lacks the large "runway" deck above the main sublight engines.

1/4

SUBLIGHT ENGINE REPAIR DOCK MAIN BODY (IRIM) -LAUNCH BAYS (PLUMERIA) SCANNER MAIN WEAPON ARRAY

stararmy:starships:yss\_concordia https://wiki.stararmy.com/doku.php?id=stararmy:starships:yss\_concordia