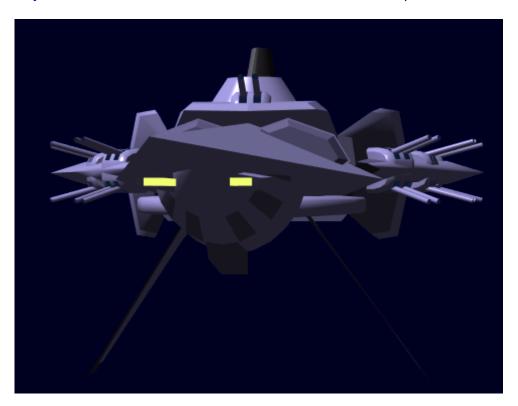

# **YSS Phantom**

The YSS Phantom is a Super Eikan-class Heavy Cruiser built at Chiharu no Iori by Ketsurui Fleet Yards in YE 32 for the Star Army of Yamatai's Second Expeditionary Fleet. She is commanded by Taii Tachibana Hayate, and serves as Task Force Phantom's command ship.

## **Overview**

The *Phantom* serves as the current backdrop for the Task Force Phantom plot. The information provided her is for when Task Force personnel are aboard the *Phantom*.