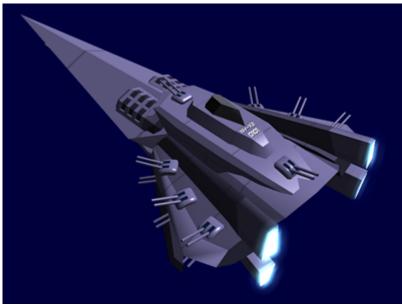

# **YSS Phantom**

The YSS Phantom is a Super Eikan-class Heavy Cruiser built at Chiharu no Iori by Ketsurui Fleet Yards in YE 32 for the Star Army of Yamatai's Second Expeditionary Fleet. She is commanded by Taii Tachibana Hayate, and serves as Task Force Phantom's command ship.

## **Overview**

The *Phantom* serves as the current backdrop for the Task Force Phantom plot. The information provided her is for when Task Force personnel are aboard the *Phantom*.