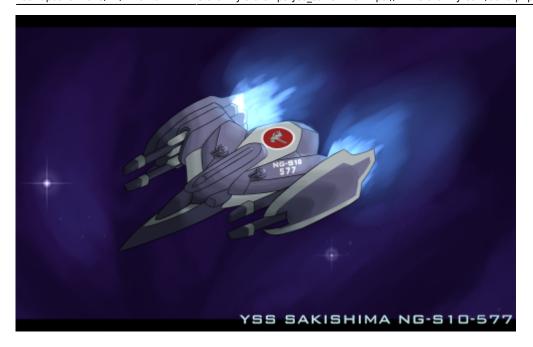

## **YSS Sakishima**

The YSS Sakishima, ND-S10-577, was a Chiaki-class (1A) Escort Destroyer created and assigned in early YE 35 to the Tenth Fleet of the Star Army of Yamatai and served most in the turbulent Yugumo Cluster. In YE 41 she and her other sister ships of DESRON 2 were refit to the new Chiaki-class (1B) Escort Destroyer standard at Leo Star Fortress.