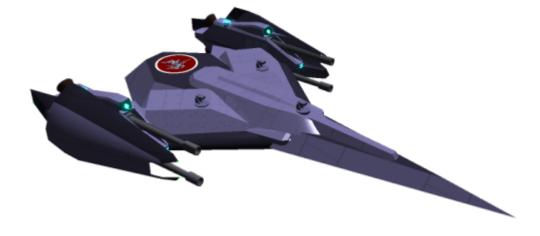

## **YSS Sakishima**

The YSS Sakishima, ND-S10-577, was a Chiaki-class (1A) Escort Destroyer created and assigned in early YE 35 to the Tenth Fleet of the Star Army of Yamatai and served most in the turbulent Yugumo Cluster. In YE 41 she and her other sister ships of DESRON 2 were refit to the new Chiaki-class (1B) Escort Destroyer standard at Leo Star Fortress.