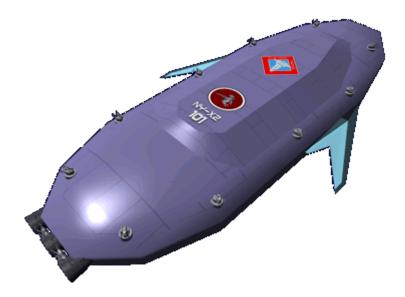

## **YSS Shojo**

The YSS Shojo, NL-X2-101 is a *Minori-Class Hospital Ship* built at Chiharu no Iori by Ketsurui Fleet Yards in YE 32 for the Star Army of Yamatai's *Second Expeditionary Fleet*. She is commanded by Taii Benjamin Raphael English.