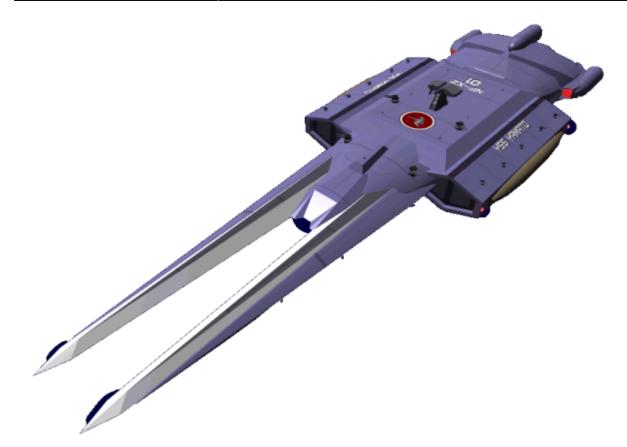

# **YSS Yamato**

The YSS Yamato, NF-X2-01 is a Yamato-Class Flagship which was constructed at Libra Star Fortress for use in the Second Expeditionary Fleet. It serves as the flagship for the 2XF under the flag of Mikasa Sorano Taisho. She is commanded by Ikeda Chiyo - Taisa. "The Reforged Sword."