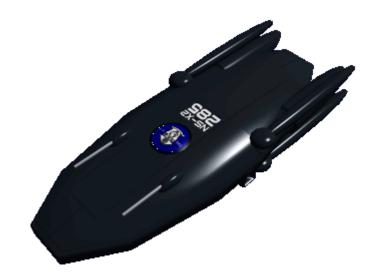

## **YSS Youkai II**

The YSS Youkai II, NS-X2-285 is a Midori-Class Scout Ship built at Libra Star Fortress by Ketsurui Fleet Yards in YE 32 for the Star Army of Yamatai's Second Expeditionary Fleet. She is commanded by Iwai Kaoru - Taii

The Youkai II is a replacement for the YSS Youkai which was destroyed in the middle of YE 32.

YSS Youkai II is a Star Army Intelligence ship operating out of Daichi.

From:

https://wiki.stararmy.com/ - STAR ARMY