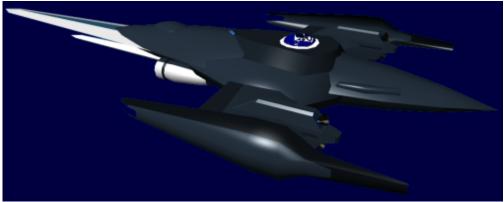

# **YSS Yuurei**

YSS Yuurei was a Plumeria-class (2D) Medium Gunship built at Gemini Star Fortress by Ketsurui Fleet Yards in YE 30 for Star Army Intelligence.

It was captured by the Mishhuvurthyar in YE 30.