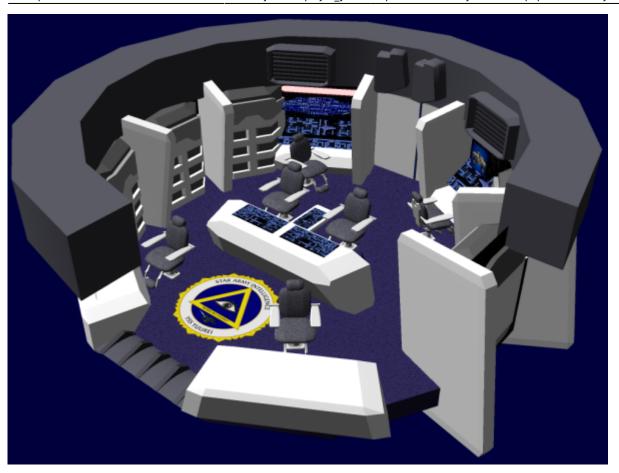

### **Bridge**

See: Standard Small Starship Bridge (Plumeria Type) for locations of each station.