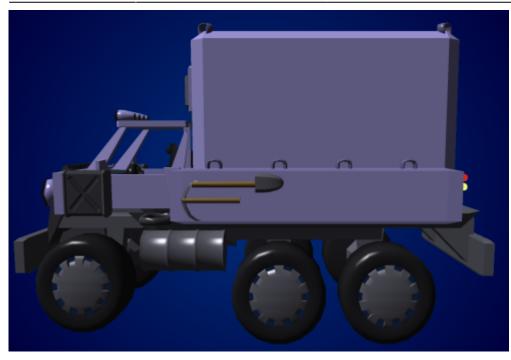

## Shelter Truck

The *Type 30 Shelter Truck* is a Type 30 Cargo Truck with a shelter module on the back. The shelter can be used as a mobile office, communications center, power plant, medical center, or for other purposes.