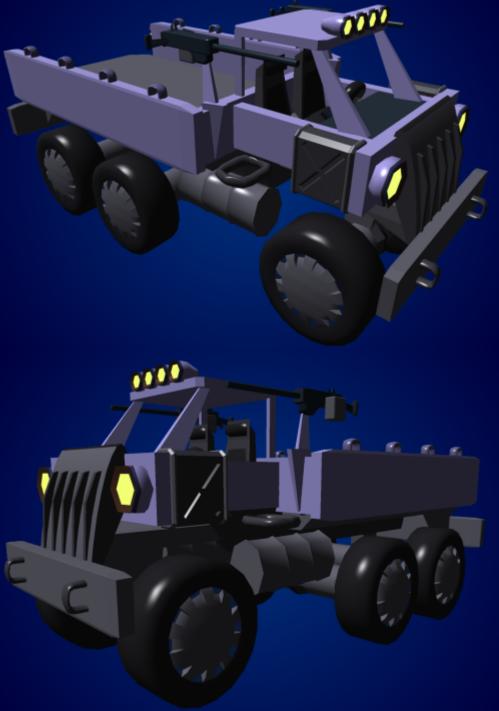

## STAR ARMY - https://wiki.stararmy.com/

The Ke-K3 series/Type 30 cargo truck is a strong but ugly truck used for carrying large and/or heavy cargo on light off-road terrain. It can haul up to 6 tons (5,443 kg). The cab has room for two (a driver and codriver) and the truck typical mounts 2 or 4 guns at the corners of its cargo bed. It is about the same size as the Type 30 Surface Terrain Vehicle but slightly longer.