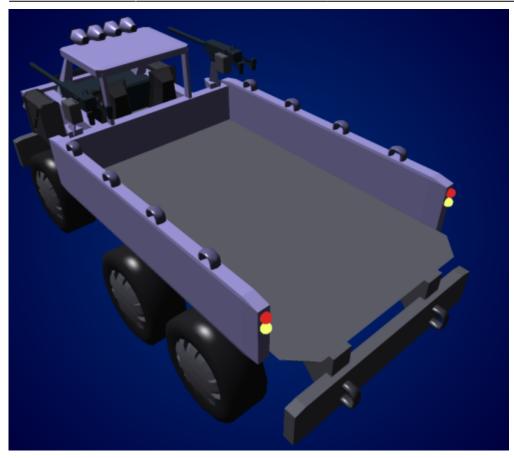

## STAR ARMY - https://wiki.stararmy.com/

The Ke-K3 series/Type 30 cargo truck is a strong but ugly truck used for carrying large and/or heavy cargo on light off-road terrain. It can haul up to 6 tons (5,443 kg). The cab has room for two (a driver and codriver) and the truck typical mounts 2 or 4 guns at the corners of its cargo bed. It is about the same size as the Type 30 Surface Terrain Vehicle but slightly longer.