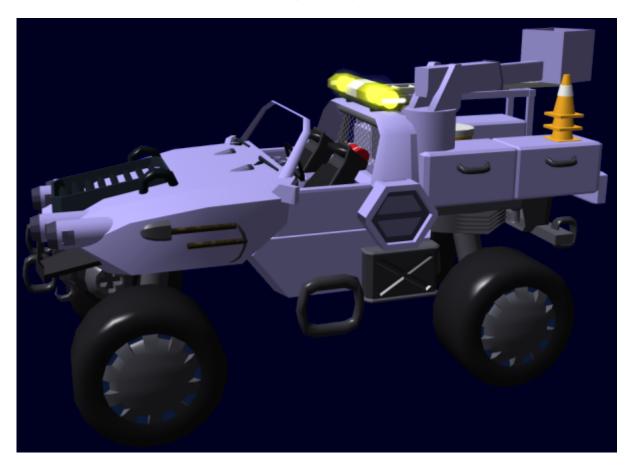

## Utility STV

The Utility STV is a variant of the Type 30 Surface Terrain Vehicle used by the Star Army of Yamatai for work on utility systems such as telephone poles. It features a "cherry picker" bucket, tool lockers, a rack for ladders, a stack of traffic cones, and a yellow light bar.