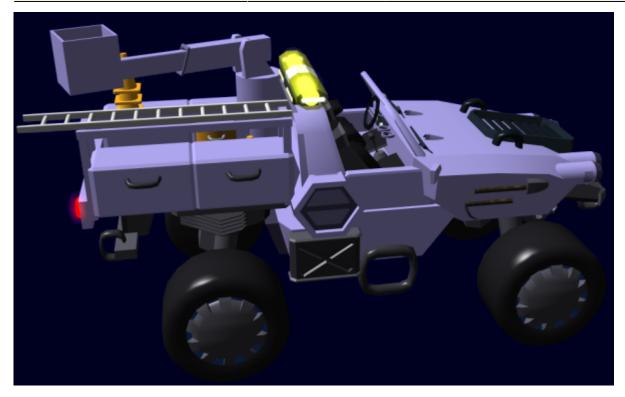

## Utility STV

The Utility STV is a variant of the Type 30 Surface Terrain Vehicle used by the Star Army of Yamatai for work on utility systems such as telephone poles. It features a "cherry picker" bucket, tool lockers, a rack for ladders, a stack of traffic cones, and a yellow light bar.