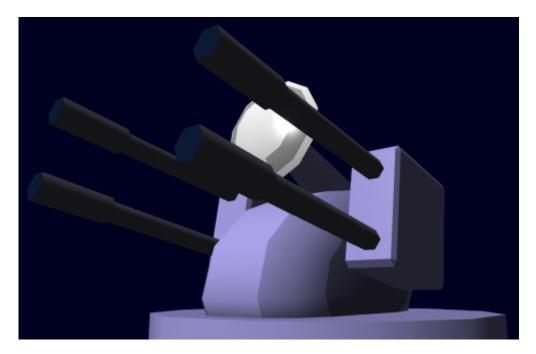

## **Ke-S3-W3102 Star Army Anti-Fighter Turret, Type 31**

Developed and first widely deployed by the Star Army of Yamatai in YE 31, the Type 31 Anti-Fighter Turret is an effective automated weapons system for use on ships escort sizes and larger. Its purpose is to shoot down attacking fighters, incoming missiles, and enemy troops in mecha or power armor. It features four large cannons and a built-in tracking system that allows it to track and lock onto enemies without having to rely on the ship's main sensors. TheKFY Nomenclature under the Standard Product Nomenclature System is Ke-S3-W3102.