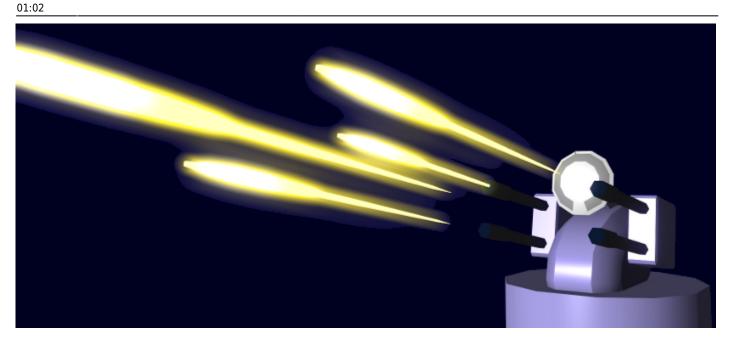

## **Ke-S3-W3102 Star Army Anti-Fighter Turret, Type 31**

Developed and first widely deployed by the Star Army of Yamatai in YE 31, the Type 31 Anti-Fighter Turret is an effective automated weapons system for use on ships escort sizes and larger. Its purpose is to shoot down attacking fighters, incoming missiles, and enemy troops in mecha or power armor. It features four large cannons and a built-in tracking system that allows it to track and lock onto enemies without having to rely on the ship's main sensors. TheKFY Nomenclature under the Standard Product Nomenclature System is Ke-S3-W3102.

Range: 100,000 km

Damage Rating (Version 3): Tier 9, Heavy Anti-Mecha